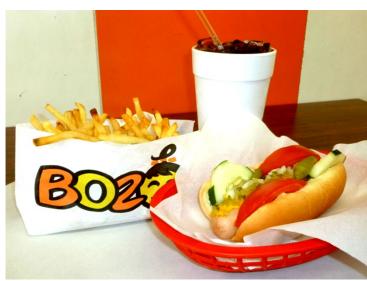

## **CLASSIC DOGS**

| CERISSIC DOGS                                                                                                                |                                                           |  |  |
|------------------------------------------------------------------------------------------------------------------------------|-----------------------------------------------------------|--|--|
| All Classic Dogs are served on a steamed hot dog                                                                             | g bun.                                                    |  |  |
| BOZ Hot Dog                                                                                                                  | \$3.25                                                    |  |  |
| BOZ Chili Dog                                                                                                                |                                                           |  |  |
| BOZ Cheese Dog (American, Cheddar, or Nacho).                                                                                | \$3.75                                                    |  |  |
| BOZ Chili-Cheese Dog                                                                                                         | \$4.25                                                    |  |  |
| Jumbo Dog (1/4-pound, All-Beef Hot Dog)                                                                                      | \$4.45                                                    |  |  |
| Polish Sausage                                                                                                               | \$4.45                                                    |  |  |
| Bratwurst                                                                                                                    |                                                           |  |  |
| Add Chili or Cheese to any dog                                                                                               | \$0.50                                                    |  |  |
|                                                                                                                              |                                                           |  |  |
| SANDWICHES                                                                                                                   |                                                           |  |  |
| Unless noted, all Sandwiches are served on a French roll.                                                                    |                                                           |  |  |
| Italian Beef (5 oz. w/ au jus, BBQ, or marinara)                                                                             | \$7.75                                                    |  |  |
| Italian Beef with Cheese                                                                                                     | \$8.95                                                    |  |  |
| Italian Sausage                                                                                                              | \$5.60                                                    |  |  |
| Italian Combo (5 oz. Beef and Sausage)                                                                                       | \$10.50                                                   |  |  |
| Chicken Strip Sandwich                                                                                                       | ¢5 05                                                     |  |  |
|                                                                                                                              | \$3.83                                                    |  |  |
| Hamburger (1/4-pound, on hamburger bun)\$6.25 (6                                                                             |                                                           |  |  |
| _                                                                                                                            | w/cheese) \$6.75                                          |  |  |
| Hamburger (1/4-pound, on hamburger bun)\$6.25 (                                                                              | w/cheese) \$6.75<br>/cheese) \$10.75                      |  |  |
| Hamburger (1/4-pound, on hamburger bun)\$6.25 (no Double Hamburger (1/2-pound)\$9.75 w                                       | w/cheese) \$6.75<br>//cheese) \$10.75<br>\$3.95           |  |  |
| Hamburger (1/4-pound, on hamburger bun)\$6.25 (a) Double Hamburger (1/2-pound)\$9.75 w Sloppy Joe (on a steamed hot dog bun) | w/cheese) \$6.75<br>//cheese) \$10.75<br>\$3.95<br>\$4.25 |  |  |

## **SOUP & CHILI**

| SoupChili                                                           |                                   |  |  |
|---------------------------------------------------------------------|-----------------------------------|--|--|
| SIDES                                                               |                                   |  |  |
| French Fries                                                        | \$2.40 (w/cheese)\$3.70           |  |  |
| Chili-Cheese Fries                                                  | ,                                 |  |  |
| Onion Rings                                                         |                                   |  |  |
| Chicken Strips                                                      | (3pc.) \$3.50 (5pc.) \$5.50       |  |  |
| Cheese Sticks (w/marinara)                                          |                                   |  |  |
| Soft Pretzel                                                        | \$2.65 (w/cheese) \$3.95          |  |  |
| Nachos                                                              | \$4.15                            |  |  |
| Nacho Supreme (whole chips, chili, ch                               |                                   |  |  |
| Bozito (crunched chips, chili, cheese, &                            | ,                                 |  |  |
| Tamale                                                              | •                                 |  |  |
| Chili Boat (tamale covered with chili)                              |                                   |  |  |
| Chili Boat with Cheese                                              |                                   |  |  |
| Chips                                                               |                                   |  |  |
| Pickle                                                              | (spear) \$0.30 (whole) \$1.73     |  |  |
| COMB                                                                | OS                                |  |  |
| Combos #1-4 & 6 each include a and your choice of French fries or a | 0                                 |  |  |
| #1 Two Hot Dogs Combo                                               | (w/fries)\$10.70 (w/chips)\$9.55  |  |  |
| #2 Two Chili Dogs Combo(v                                           | w/fries)\$11.70 (w/chips)\$10.55  |  |  |
| #3 Two Cheese Dogs Combo(w                                          | v/fries)\$11.70 (w/chips) \$10.55 |  |  |
| #4 Two Chili-Cheese Dogs Combo(                                     | (w/fries)\$12.70 (w/chips)\$11.55 |  |  |
| #5 Hot Dog & Nachos Combo                                           | \$6.95 (w/reg.drink)\$9.20        |  |  |
| #6 Hot Dog Combo                                                    | .(w/fries)\$7.45 (w/chips)\$6.30  |  |  |