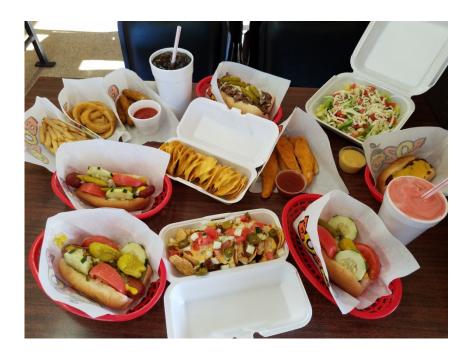

## **CLASSIC DOGS**

| CERISSIC DOGS                                                                                                                |                                                           |  |  |
|------------------------------------------------------------------------------------------------------------------------------|-----------------------------------------------------------|--|--|
| All Classic Dogs are served on a steamed hot dog                                                                             | g bun.                                                    |  |  |
| BOZ Hot Dog                                                                                                                  | \$3.25                                                    |  |  |
| BOZ Chili Dog                                                                                                                |                                                           |  |  |
| BOZ Cheese Dog (American, Cheddar, or Nacho).                                                                                | \$3.75                                                    |  |  |
| BOZ Chili-Cheese Dog                                                                                                         | \$4.25                                                    |  |  |
| Jumbo Dog (1/4-pound, All-Beef Hot Dog)                                                                                      | \$4.45                                                    |  |  |
| Polish Sausage                                                                                                               | \$4.45                                                    |  |  |
| Bratwurst                                                                                                                    |                                                           |  |  |
| Add Chili or Cheese to any dog                                                                                               | \$0.50                                                    |  |  |
|                                                                                                                              |                                                           |  |  |
| SANDWICHES                                                                                                                   |                                                           |  |  |
| Unless noted, all Sandwiches are served on a French roll.                                                                    |                                                           |  |  |
| Italian Beef (5 oz. w/ au jus, BBQ, or marinara)                                                                             | \$7.75                                                    |  |  |
| Italian Beef with Cheese                                                                                                     | \$8.95                                                    |  |  |
| Italian Sausage                                                                                                              | \$5.60                                                    |  |  |
| Italian Combo (5 oz. Beef and Sausage)                                                                                       | \$10.50                                                   |  |  |
| Chicken Strip Sandwich                                                                                                       | ¢5 05                                                     |  |  |
|                                                                                                                              | \$3.83                                                    |  |  |
| Hamburger (1/4-pound, on hamburger bun)\$6.25 (6                                                                             |                                                           |  |  |
| _                                                                                                                            | w/cheese) \$6.75                                          |  |  |
| Hamburger (1/4-pound, on hamburger bun)\$6.25 (                                                                              | w/cheese) \$6.75<br>/cheese) \$10.75                      |  |  |
| Hamburger (1/4-pound, on hamburger bun)\$6.25 (no Double Hamburger (1/2-pound)\$9.75 w                                       | w/cheese) \$6.75<br>//cheese) \$10.75<br>\$3.95           |  |  |
| Hamburger (1/4-pound, on hamburger bun)\$6.25 (a) Double Hamburger (1/2-pound)\$9.75 w Sloppy Joe (on a steamed hot dog bun) | w/cheese) \$6.75<br>//cheese) \$10.75<br>\$3.95<br>\$4.25 |  |  |

## **SOUP & CHILI**

| SoupChili                                                           |                                   |  |  |
|---------------------------------------------------------------------|-----------------------------------|--|--|
| SIDES                                                               |                                   |  |  |
| French Fries                                                        | \$2.40 (w/cheese)\$3.70           |  |  |
| Chili-Cheese Fries                                                  | ,                                 |  |  |
| Onion Rings                                                         |                                   |  |  |
| Chicken Strips                                                      | (3pc.) \$3.50 (5pc.) \$5.50       |  |  |
| Cheese Sticks (w/marinara)                                          |                                   |  |  |
| Soft Pretzel                                                        | \$2.65 (w/cheese) \$3.95          |  |  |
| Nachos                                                              | \$4.15                            |  |  |
| Nacho Supreme (whole chips, chili, ch                               |                                   |  |  |
| Bozito (crunched chips, chili, cheese, &                            | ,                                 |  |  |
| Tamale                                                              | •                                 |  |  |
| Chili Boat (tamale covered with chili)                              |                                   |  |  |
| Chili Boat with Cheese                                              |                                   |  |  |
| Chips                                                               |                                   |  |  |
| Pickle                                                              | (spear) \$0.30 (whole) \$1.73     |  |  |
| COMB                                                                | OS                                |  |  |
| Combos #1-4 & 6 each include a and your choice of French fries or a | 0                                 |  |  |
| #1 Two Hot Dogs Combo                                               | (w/fries)\$10.70 (w/chips)\$9.55  |  |  |
| #2 Two Chili Dogs Combo(v                                           | w/fries)\$11.70 (w/chips)\$10.55  |  |  |
| #3 Two Cheese Dogs Combo(w                                          | v/fries)\$11.70 (w/chips) \$10.55 |  |  |
| #4 Two Chili-Cheese Dogs Combo(                                     | (w/fries)\$12.70 (w/chips)\$11.55 |  |  |
| #5 Hot Dog & Nachos Combo                                           | \$6.95 (w/reg.drink)\$9.20        |  |  |
| #6 Hot Dog Combo                                                    | .(w/fries)\$7.45 (w/chips)\$6.30  |  |  |